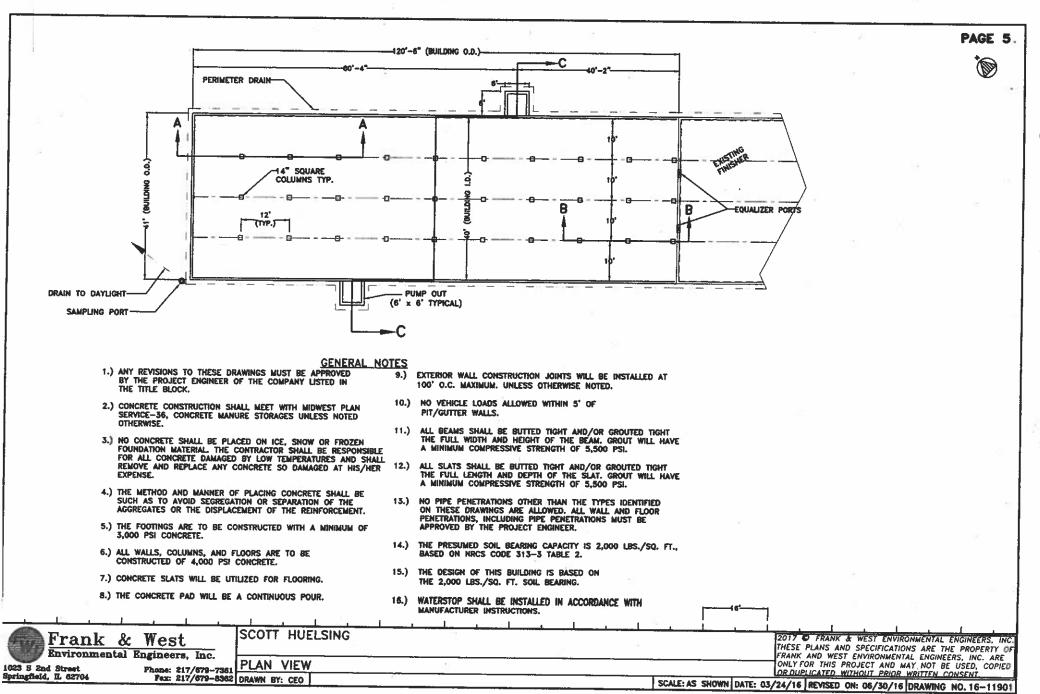

Livestock waste management facilities consisting of four concrete manure pits, including:

A concrete manure pit (approximately 193 ft. x 102 ft. x 8 ft. deep), the concrete slatted portion of the floor over the manure pit that captures and contains waste generated in the barn above, four pump out pits (each approximately 6 ft. x 6 ft. x 8 ft.) to allow manure removal from the manure pit, and a HDPE perimeter drainage tile (approximately 640 ft. x 4 in.), around the footing of the manure pit to prevent flotation of the pit.

| Pollution Control Facility | Dimensions                | Number of Pumpouts | Pumpout Size      | Length of Perimeter Tile | Type of Tile            | Area of Precast Concrete Slat |
|----------------------------|---------------------------|--------------------|-------------------|--------------------------|-------------------------|-------------------------------|
| Finishing Barn             | 193'2" x 101'6" x 8' deep |                    | Cha Cha Dhalana   |                          | 89                      | N 8 4                         |
| Finishing Barn             | 200' x 50' x 8' deep      | 4                  | 6' x 6' x 8' deep | 640'                     | 4" HDPE perforated tile | 19,200 ft^2                   |
| Finishing Barn             | 121' x 41' x 8' deep      | - 4                | 6' x 6' x 8' deep | 548'                     | 4" HDPE perforated tile | 10,000 ft^2                   |
| Finishing Barn             | 120'6" x 41 x 8' deep     | 2                  | 6' x 6' x 8' deep | 307'                     | 4" HDPE perforated tile | 4,800 ft^2                    |
|                            | ALLO O A HAND DEED        | <u> </u>           | 6' x 6' x 8' deep | 307'                     | 4" HDPE perforated tile | 4,800 ft^2                    |