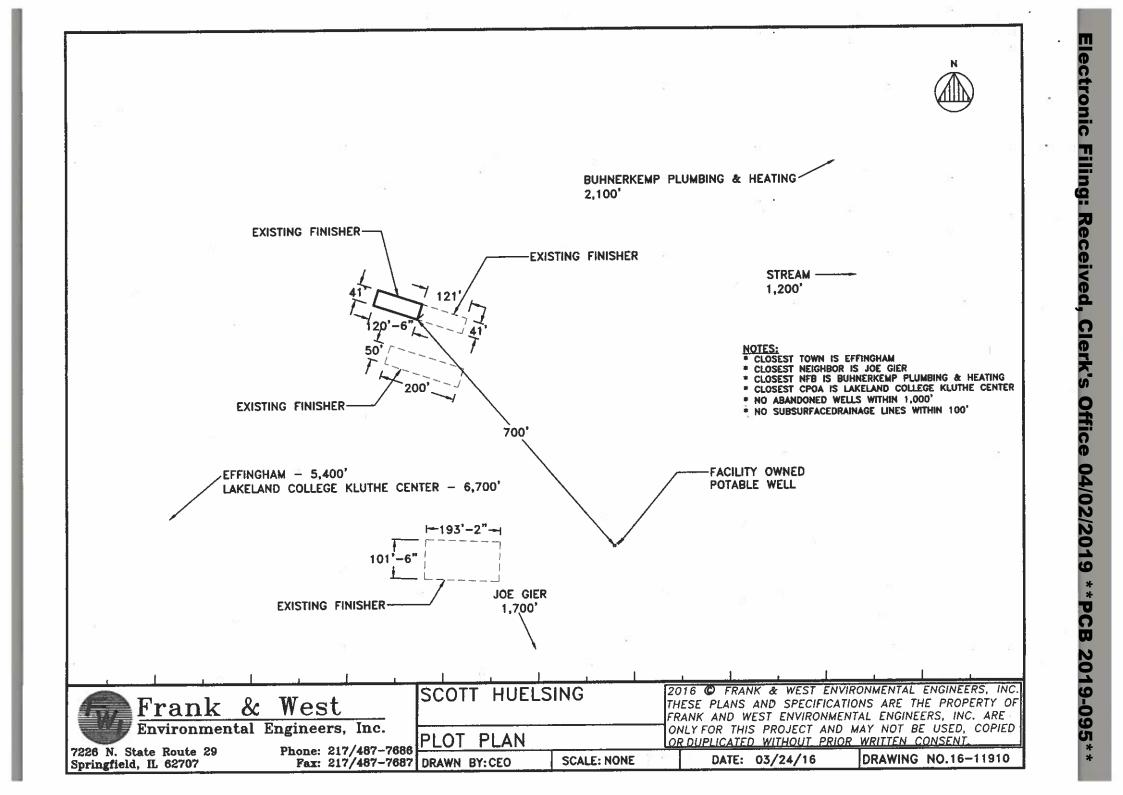

Livestock waste management facilities consisting of four concrete manure pits, including:

A concrete manure pit (approximately 193 ft. x 102 ft. x 8 ft. deep), the concrete slatted portion of the floor over the manure pit that captures and contains waste generated in the barn above, four pump out pits (each approximately 6 ft. x 6 ft. x 8 ft.) to allow manure removal from the manure pit, and a HDPE perimeter drainage tile (approximately 640 ft. x 4 in.), around the footing of the manure pit to prevent flotation of the pit.

(2) A concrete manure pit (approximately 200 ft. x 50 ft. x 8 ft. deep), the concrete slatted portion of the floor over the manure

THIS FILING SUBMITTED ON RECYCLED PAPER

pit that captures and contains waste generated in the barn above, four pump out pits (each approximately 6 ft. x 6 ft. x 8 ft.) to allow manure removal from the manure pit, and a HDPE perimeter drainage tile (approximately 548 ft. x 4 in.), around the footing of the manure pit to prevent flotation of the pit.

- (3) A concrete manure pit (approximately 121 ft. x 41 ft. x 8 ft. deep), the concrete slatted portion of the floor over the manure pit that captures and contains waste generated in the barn above, two pump out pits (each approximately 6 ft. x 6 ft. x 8 ft.) to allow manure removal from the manure pit, and a HDPE perimeter drainage tile (approximately 307 ft. x 4 in.), around the footing of the manure pit to prevent flotation of the pit.
- (4) A concrete manure pit (approximately 121 ft. x 41 ft. x 8 ft. deep), the concrete slatted portion of the floor over the manure pit that captures and contains waste generated in the barn above, two pump out pits (each approximately 6 ft. x 6 ft. x 8 ft.) to allow manure removal from the manure pit, and a HDPE perimeter drainage tile (approximately 307 ft. x 4 in.), around the footing of the manure pit to prevent flotation of the pit.

| Pollution Control Facility | Dimensions                | Number of Pumpouts | Pumpout Size      | Length of Perimeter Tile | Type of Tile            | Area of Precast Concrete Slat |
|----------------------------|---------------------------|--------------------|-------------------|--------------------------|-------------------------|-------------------------------|
| Finishing Barn             | 193'2" x 101'6" x 8' deep |                    | Cha Cha Dhalana   |                          | 89                      | N 8 4                         |
| Finishing Barn             | 200' x 50' x 8' deep      | 4                  | 6' x 6' x 8' deep | 640'                     | 4" HDPE perforated tile | 19,200 ft^2                   |
| Finishing Barn             | 121' x 41' x 8' deep      | - 4                | 6' x 6' x 8' deep | 548'                     | 4" HDPE perforated tile | 10,000 ft^2                   |
| Finishing Barn             | 120'6" x 41 x 8' deep     | 2                  | 6' x 6' x 8' deep | 307'                     | 4" HDPE perforated tile | 4,800 ft^2                    |
|                            | ALLO O A HAND DEED        | <u> </u>           | 6' x 6' x 8' deep | 307'                     | 4" HDPE perforated tile | 4,800 ft^2                    |