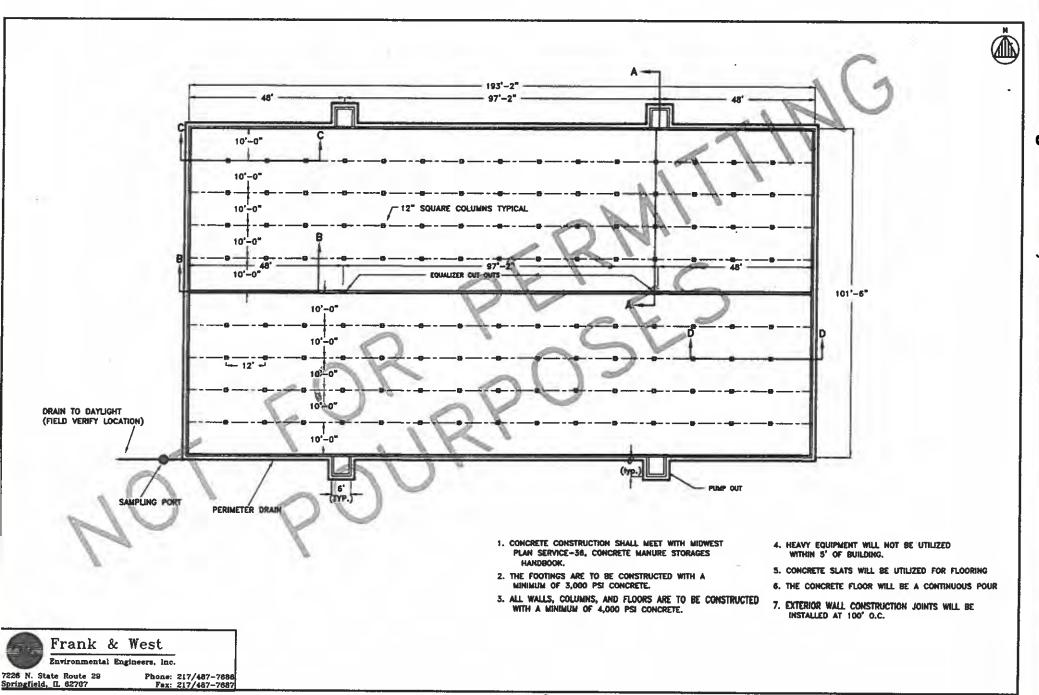

(2) A concrete manure pit (approximately 200 ft. x 50 ft. x 8 ft. deep), the concrete slatted portion of the floor over the manure

THIS FILING SUBMITTED ON RECYCLED PAPER

pit that captures and contains waste generated in the barn above, four pump out pits (each approximately 6 ft. x 6 ft. x 8 ft.) to allow manure removal from the manure pit, and a HDPE perimeter drainage tile (approximately 548 ft. x 4 in.), around the footing of the manure pit to prevent flotation of the pit.

| Pollution Control Facility | Dimensions                | Number of Pumpouts | Pumpout Size      | Length of Perimeter Tile | Type of Tile            | Area of Precast Concrete Slat |
|----------------------------|---------------------------|--------------------|-------------------|--------------------------|-------------------------|-------------------------------|
| Finishing Barn             | 193'2" x 101'6" x 8' deep |                    | Cha Cha Dhalana   |                          | 89                      | N 8 4                         |
| Finishing Barn             | 200' x 50' x 8' deep      | 4                  | 6' x 6' x 8' deep | 640'                     | 4" HDPE perforated tile | 19,200 ft^2                   |
| Finishing Barn             | 121' x 41' x 8' deep      | - 4                | 6' x 6' x 8' deep | 548'                     | 4" HDPE perforated tile | 10,000 ft^2                   |
| Finishing Barn             | 120'6" x 41 x 8' deep     | 2                  | 6' x 6' x 8' deep | 307'                     | 4" HDPE perforated tile | 4,800 ft^2                    |
|                            | ALLO O A HAND DEED        | <u> </u>           | 6' x 6' x 8' deep | 307'                     | 4" HDPE perforated tile | 4,800 ft^2                    |