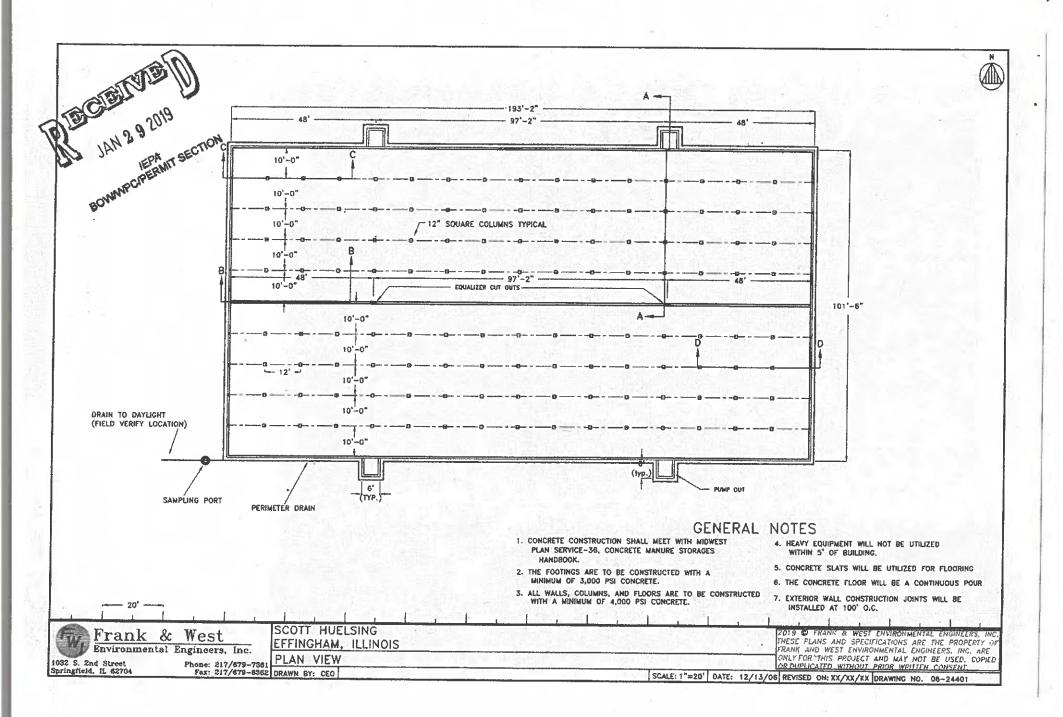

Livestock waste management facilities consisting of four concrete manure pits, including:

A concrete manure pit (approximately 193 ft. x 102 ft. x 8 ft. deep), the concrete slatted portion of the floor over the manure pit that captures and contains waste generated in the barn above, four pump out pits (each approximately 6 ft. x 6 ft. x 8 ft.) to allow manure removal from the manure pit, and a HDPE perimeter drainage tile (approximately 640 ft. x 4 in.), around the footing of the manure pit to prevent flotation of the pit.

| Pollution Control Facility | Dimensions                | Number of Pumpouts | Pumpout Size      | Length of Perimeter Tile | Type of Tile            | Area of Precast Concrete Slat |
|----------------------------|---------------------------|--------------------|-------------------|--------------------------|-------------------------|-------------------------------|
| Finishing Barn             | 193'2" x 101'6" x 8' deep |                    | Cha Cha Dhalana   |                          | 89                      | N 8 4                         |
| Finishing Barn             | 200' x 50' x 8' deep      | 4                  | 6' x 6' x 8' deep | 640'                     | 4" HDPE perforated tile | 19,200 ft^2                   |
| Finishing Barn             | 121' x 41' x 8' deep      | - 4                | 6' x 6' x 8' deep | 548'                     | 4" HDPE perforated tile | 10,000 ft^2                   |
| Finishing Barn             | 120'6" x 41 x 8' deep     | 2                  | 6' x 6' x 8' deep | 307'                     | 4" HDPE perforated tile | 4,800 ft^2                    |
|                            | ALLO O A HAND DEED        | <u> </u>           | 6' x 6' x 8' deep | 307'                     | 4" HDPE perforated tile | 4,800 ft^2                    |