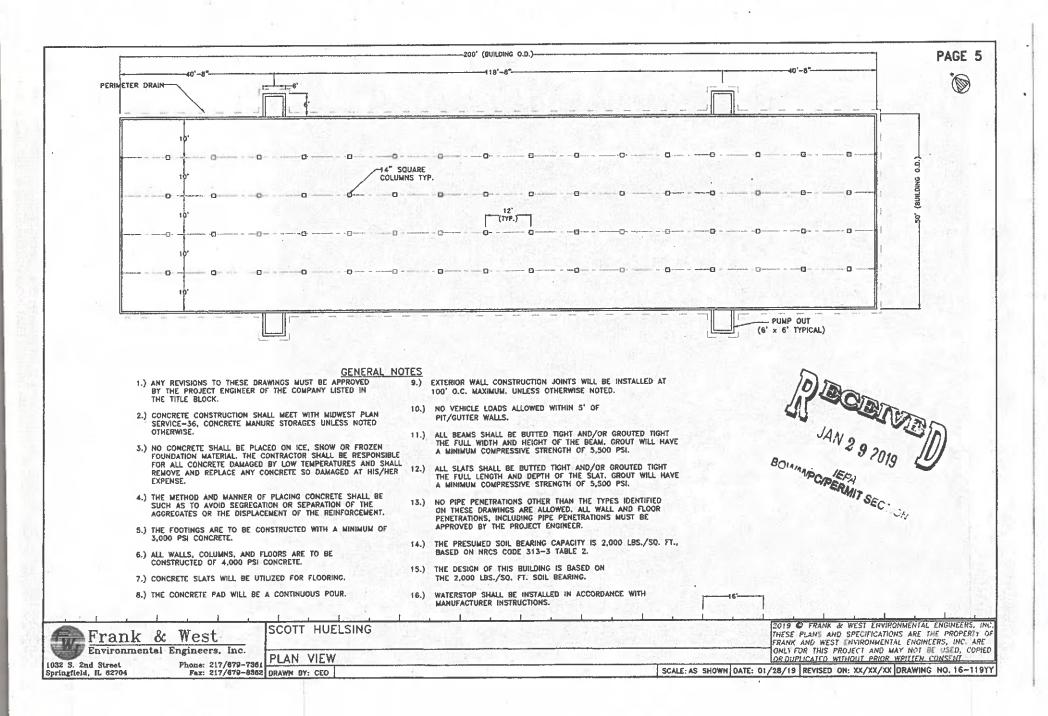

(2) A concrete manure pit (approximately 200 ft. x 50 ft. x 8 ft. deep), the concrete slatted portion of the floor over the manure

THIS FILING SUBMITTED ON RECYCLED PAPER

pit that captures and contains waste generated in the barn above, four pump out pits (each approximately 6 ft. x 6 ft. x 8 ft.) to allow manure removal from the manure pit, and a HDPE perimeter drainage tile (approximately 548 ft. x 4 in.), around the footing of the manure pit to prevent flotation of the pit.

| Pollution Control Facility | Dimensions                | Number of Pumpouts | Pumpout Size      | Length of Perimeter Tile | Type of Tile            | Area of Precast Concrete Slat |
|----------------------------|---------------------------|--------------------|-------------------|--------------------------|-------------------------|-------------------------------|
| Finishing Barn             | 193'2" x 101'6" x 8' deep |                    | Cha Cha Dhalana   |                          | 89                      | N 8 4                         |
| Finishing Barn             | 200' x 50' x 8' deep      | 4                  | 6' x 6' x 8' deep | 640'                     | 4" HDPE perforated tile | 19,200 ft^2                   |
| Finishing Barn             | 121' x 41' x 8' deep      | - 4                | 6' x 6' x 8' deep | 548'                     | 4" HDPE perforated tile | 10,000 ft^2                   |
| Finishing Barn             | 120'6" x 41 x 8' deep     | 2                  | 6' x 6' x 8' deep | 307'                     | 4" HDPE perforated tile | 4,800 ft^2                    |
|                            | ALLO O A HAND DEED        | <u> </u>           | 6' x 6' x 8' deep | 307'                     | 4" HDPE perforated tile | 4,800 ft^2                    |