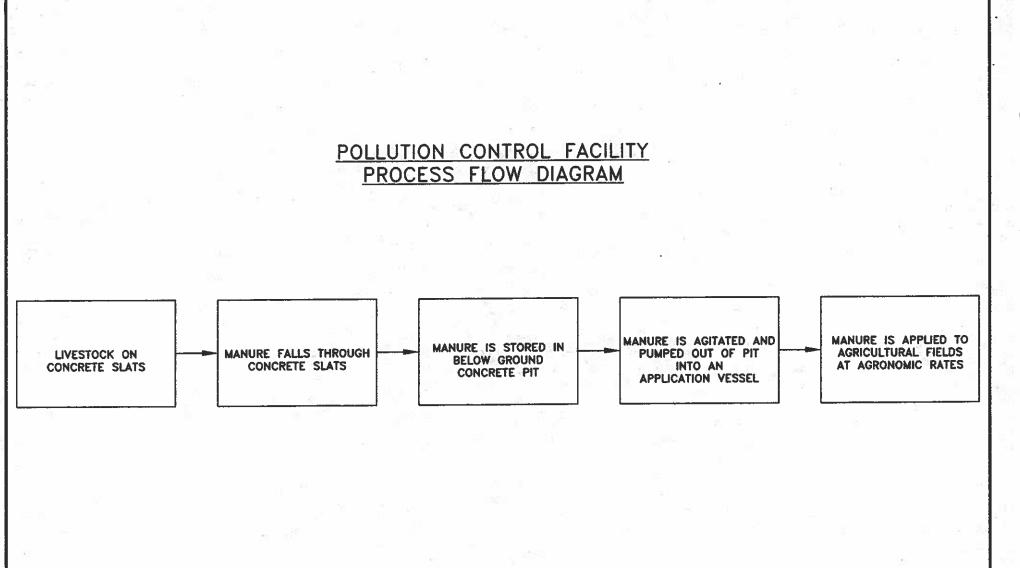

A process flow diagram with narrative is provided by the attachment of the application.

Recommended Action: Issue tax certification.

Describe the Pollution Control Facility (or Low Sulfur Dioxide Emission Coal Fueled Device):

The farm consists of four (4) swine finishing buildings. All barns utilize under ground concrete pits to store manure until the appropriate time when it can be applied to agricultural fields at agronomic rates.

Please see the attached list for building dimensions, perimeter tile info, etc.

Describe the Primary Purpose of the Pollution Control Facility (or Low Sulfur Dioxide Emission Coal Fueled Device):

The primary purpose of the pits is to have a year's worth of livestock manure storage to allow flexibility for application to agricultural fields when conditions are ideal.