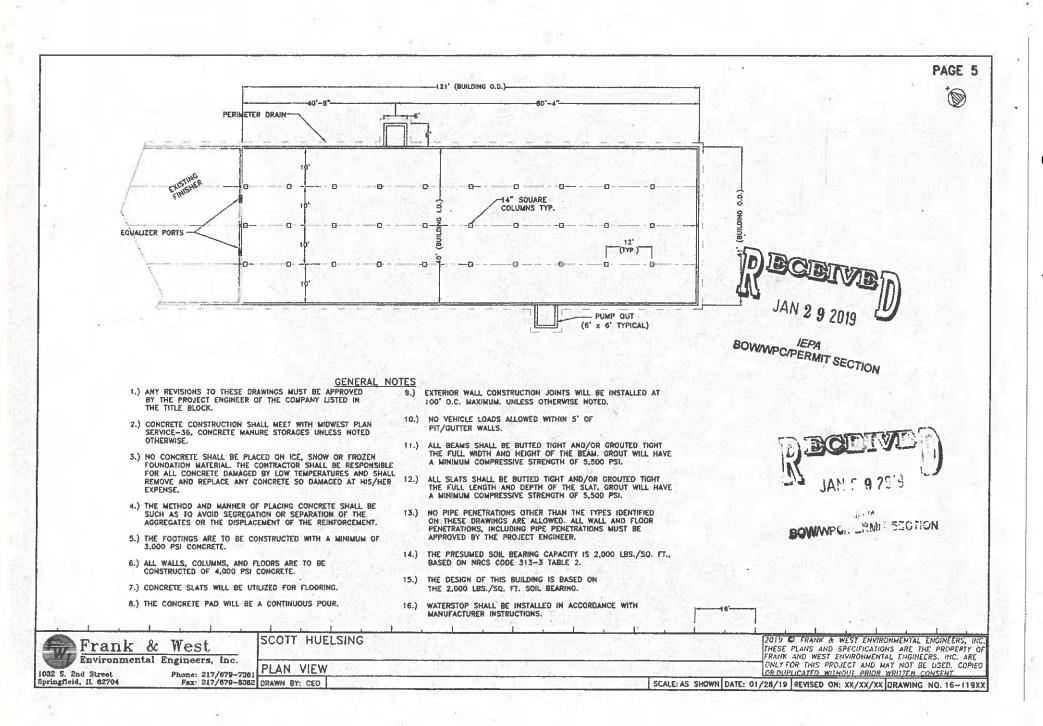

- (3) A concrete manure pit (approximately 121 ft. x 41 ft. x 8 ft. deep), the concrete slatted portion of the floor over the manure pit that captures and contains waste generated in the barn above, two pump out pits (each approximately 6 ft. x 6 ft. x 8 ft.) to allow manure removal from the manure pit, and a HDPE perimeter drainage tile (approximately 307 ft. x 4 in.), around the footing of the manure pit to prevent flotation of the pit.
- (4) A concrete manure pit (approximately 121 ft. x 41 ft. x 8 ft. deep), the concrete slatted portion of the floor over the manure pit that captures and contains waste generated in the barn above, two pump out pits (each approximately 6 ft. x 6 ft. x 8 ft.) to allow manure removal from the manure pit, and a HDPE perimeter drainage tile (approximately 307 ft. x 4 in.), around the footing of the manure pit to prevent flotation of the pit.

| Pollution Control Facility | Dimensions                | Number of Pumpouts | Pumpout Size      | Length of Perimeter Tile | Type of Tile            | Area of Precast Concrete Slat |
|----------------------------|---------------------------|--------------------|-------------------|--------------------------|-------------------------|-------------------------------|
| Finishing Barn             | 193'2" x 101'6" x 8' deep |                    | Cha Cha Dhalana   |                          | 89                      | N 8 4                         |
| Finishing Barn             | 200' x 50' x 8' deep      | 4                  | 6' x 6' x 8' deep | 640'                     | 4" HDPE perforated tile | 19,200 ft^2                   |
| Finishing Barn             | 121' x 41' x 8' deep      | - 4                | 6' x 6' x 8' deep | 548'                     | 4" HDPE perforated tile | 10,000 ft^2                   |
| Finishing Barn             | 120'6" x 41 x 8' deep     | 2                  | 6' x 6' x 8' deep | 307'                     | 4" HDPE perforated tile | 4,800 ft^2                    |
|                            | ALLO O A HAND DEED        | <u> </u>           | 6' x 6' x 8' deep | 307'                     | 4" HDPE perforated tile | 4,800 ft^2                    |